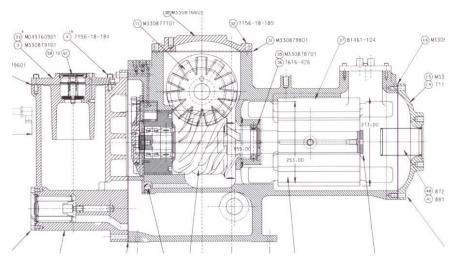

### 3100 Series Design





#### **General Features**

- Clockwise rotation
- Capacity control
  - 25-100%
  - Single cylinder
  - Single acting cylinder
  - Oil pressure loads/discharge pressure unloads
  - One load/one unload solenoid valve mounted.
  - Spring return to minimum load.
- Single oil feed to main injection, bearings and capacity control
- No pre lube oil pump required.
- Cannot be used as booster (without modification).
- Dual ports for economiser and liquid injection with muffler
- Internal bypass relief valves 24bar (350psig) R134a, 31bar (450psig) others

# HSS3100 exploded view



# HSM/L3100 Physical



# **HS3100 Capacity Control**