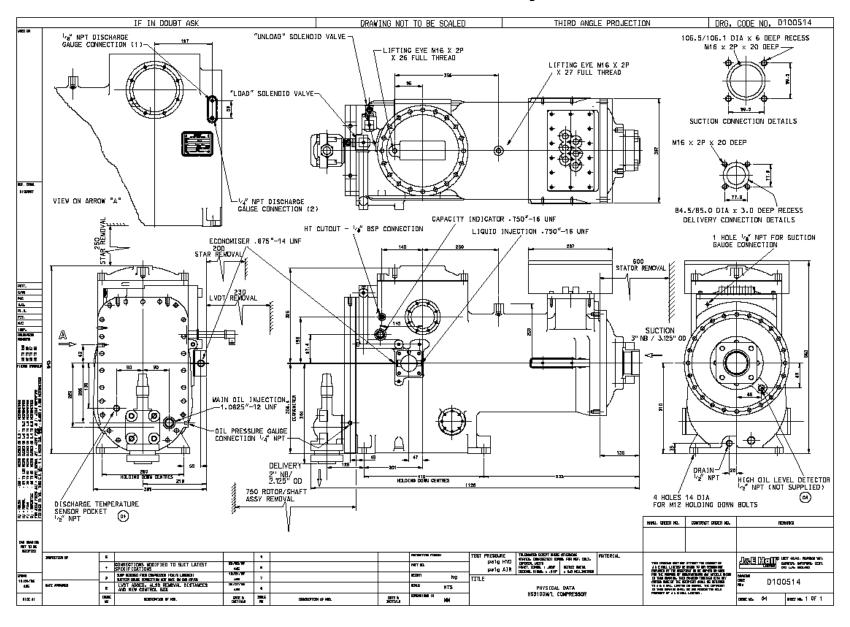

### 3100 Series Design





#### **General Features**

- Clockwise rotation
- Capacity control
  - 25-100%
  - Single cylinder
  - Single acting cylinder
  - Oil pressure loads/discharge pressure unloads
  - One load/one unload solenoid valve mounted.
  - Spring return to minimum load.
- Single oil feed to main injection, bearings and capacity control
- No pre lube oil pump required.
- Cannot be used as booster (without modification).
- Dual ports for economiser and liquid injection with muffler
- Internal bypass relief valves 24bar (350psig) R134a, 31bar (450psig) others

# HSS3100 exploded view



# HSM/L3100 Physical



# **HS3100 Capacity Control**