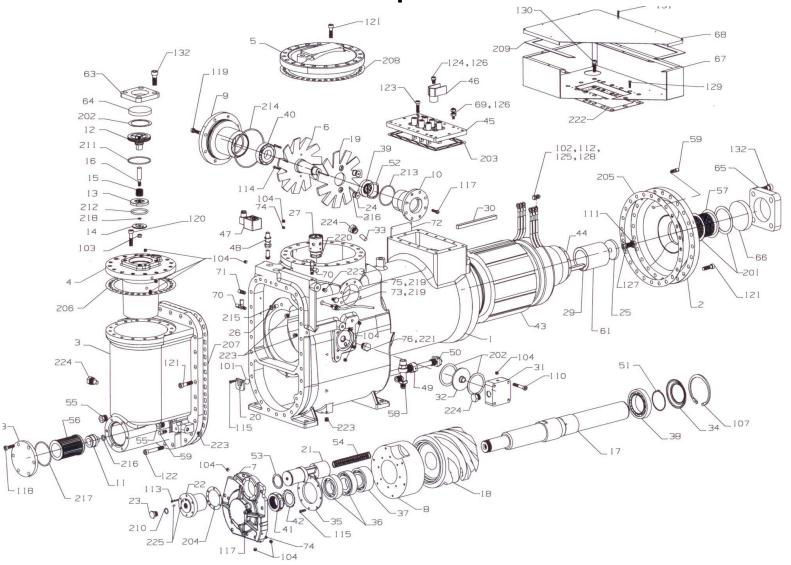

### 3100 Series Design





#### **General Features**

- Clockwise rotation
- Capacity control
  - 25-100%
  - Single cylinder
  - Single acting cylinder
  - Oil pressure loads/discharge pressure unloads
  - One load/one unload solenoid valve mounted.
  - Spring return to minimum load.
- Single oil feed to main injection, bearings and capacity control
- No pre lube oil pump required.
- Cannot be used as booster (without modification).
- Dual ports for economiser and liquid injection with muffler
- Internal bypass relief valves 24bar (350psig) R134a, 31bar (450psig) others

# HSS3100 exploded view



# HSM/L3100 Physical



# **HS3100 Capacity Control**