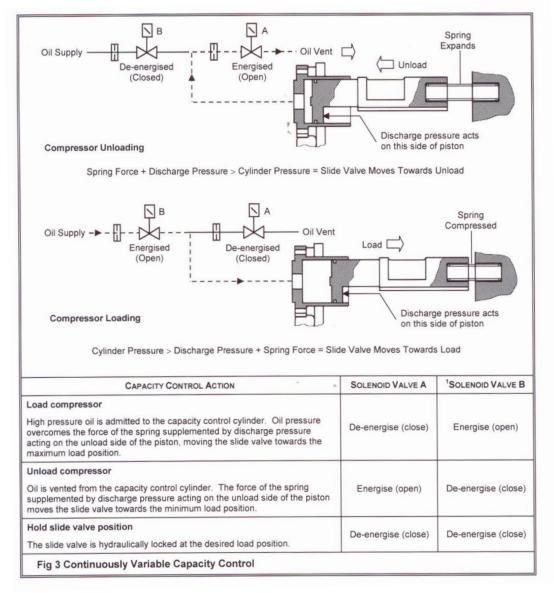

### 3100 Series Design





#### **General Features**

- Clockwise rotation
- Capacity control
  - 25-100%
  - Single cylinder
  - Single acting cylinder
  - Oil pressure loads/discharge pressure unloads
  - One load/one unload solenoid valve mounted.
  - Spring return to minimum load.
- Single oil feed to main injection, bearings and capacity control
- No pre lube oil pump required.
- Cannot be used as booster (without modification).
- Dual ports for economiser and liquid injection with muffler
- Internal bypass relief valves 24bar (350psig) R134a, 31bar (450psig) others

# HSS3100 exploded view



# HSM/L3100 Physical



# **HS3100 Capacity Control**