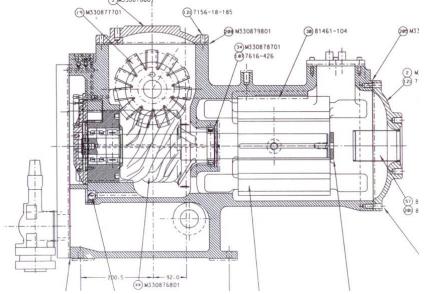

### 3100 Series Design





#### **General Features**

- Clockwise rotation
- Capacity control
  - 25-100%
  - Single cylinder
  - Single acting cylinder
  - Oil pressure loads/discharge pressure unloads
  - One load/one unload solenoid valve mounted.
  - Spring return to minimum load.
- Single oil feed to main injection, bearings and capacity control
- No pre lube oil pump required.
- Cannot be used as booster (without modification).
- Dual ports for economiser and liquid injection with muffler
- Internal bypass relief valves 24bar (350psig) R134a, 31bar (450psig) others

# HSS3100 exploded view



# HSM/L3100 Physical



# **HS3100 Capacity Control**